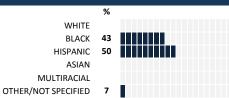

ORES**

- Scores are calculated by aggregating the response items in that measure, giving more weight to those reponse items that are harder to agree with.
- · Because schools are compared to other schools in the district, performance may be labeled "weak" despite having a majority of positive responses to individual items.

#### SCORE SCALE 80-100 VERY STRONG STRONG NEUTRAL WFAK

0-19 VERY WEAK

#### **RESPONSE RATE**



- Results not reported for schools with a response rate less than 30%.
- Results not reported for subgroups of less than 10; however, subgroup responses are included in school's aggregate ("All") results.
- · Response rate estimated by dividing the school's April 2014 enrollment by total number of children parents report having at the school.

# **SURVEYED PARENT RACE**



#### SCHOOL RECOMMENDATION

My School's Average Score

6.5

#### **SCHOOL SAFETY**

How much do you agree with the following statements about your child's school?



SCHOOL COMMUNITY

**39 35 15 9** 

# My School's Score

| iviy School 3 Score | 7. | NEOTIVAL |
|---------------------|----|----------|
|                     |    |          |



### **QUALITY OF FACILITIES**

SCALE: EXCELLENT

| My School's Score | 19 | VERY WEAK |
|-------------------|----|-----------|
|-------------------|----|-----------|

DON'T KNOW/DNA NO RESPONSE

How would you rate the quality of the following facilities at your school?

SATISFACTORY

| Your child's classroom            | 16 | 37 | 6  | 32         | 9  | % |
|-----------------------------------|----|----|----|------------|----|---|
| Computer lab(s)