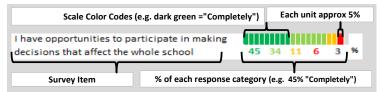

## PARENT-TEACHER PARTNERSHIP

that affect the whole school community

| My School's Score 40 NEUTRAL |
|------------------------------|
|                              |

| abou  | ıt yol                                                   | ur chi                                                                        | ld's                                                       |                                                                                                         |                                                                                                                    |
|-------|----------------------------------------------------------|-------------------------------------------------------------------------------|------------------------------------------------------------|---------------------------------------------------------------------------------------------------------|--------------------------------------------------------------------------------------------------------------------|
|       |                                                          |                                                                               |                                                            |                                                                                                         |                                                                                                                    |
| TA TO | ALL                                                      | 1                                                                             | NO RES                                                     | PONSE                                                                                                   |                                                                                                                    |
|       |                                                          |                                                                               |                                                            |                                                                                                         |                                                                                                                    |
|       |                                                          |                                                                               |                                                            |                                                                                                         |                                                                                                                    |
| 57    | 33                                                       | 7                                                                             | 1                                                          | 1                                                                                                       | %                                                                                                                  |
|       |                                                          |                                                                               |                                                            |                                                                                                         |                                                                                                                    |
| 53    | 37                                                       | 7                                                                             | 1                                                          | 2                                                                                                       | %                                                                                                                  |
|       |                                                          |                                                                               |                                                            |                                                                                                         |                                                                                                                    |
| 47    | 40                                                       | 9                                                                             | 1                                                          | 3                                                                                                       | %                                                                                                                  |
|       |                                                          |                                                                               |                                                            |                                                                                                         |                                                                                                                    |
| 48    | 36                                                       | 11                                                                            | 3                                                          | 1                                                                                                       | %                                                                                                                  |
|       |                                                          |                                                                               |                                                            |                                                                                                         |                                                                                                                    |
| 47    | 43                                                       | 8                                                                             | 1                                                          | 1                                                                                                       | %                                                                                                                  |
|       |                                                          |                                                                               |                                                            |                                                                                                         |                                                                                                                    |
| 43    | 43                                                       | 10                                                                            | 1                                                          | 3                                                                                                       | %                                                                                                                  |
|       |                                                          |                                                                               |                                                            |                                                                                                         |                                                                                                                    |
| 42    | 37                                                       | 18                                                                            | 2                                                          | 1                                                                                                       | %                                                                                                                  |
|       |                                                          |                                                                               |                                                            | ш                                                                                                       |                                                                                                                    |
| 36    | 38                                                       | 15                                                                            | 11                                                         | 1                                                                                                       | %                                                                                                                  |
|       |                                                          |                                                                               |                                                            |                                                                                                         |                                                                                                                    |
| 37    | 41                                                       | 16                                                                            | 6                                                          | 1                                                                                                       | %                                                                                                                  |
|       | 57<br>53<br>47<br>48<br>47<br>48<br>47<br>43<br>42<br>42 | 57 33<br>57 33<br>53 37<br>47 40<br>48 36<br>47 43<br>43 43<br>43 43<br>42 37 | 57 33 7 53 37 7 47 40 9 48 36 11 47 43 8 43 43 10 42 37 18 | 57 33 7 1<br>53 37 7 1<br>47 40 9 1<br>48 36 11 3<br>47 43 8 1<br>47 43 8 1<br>43 43 10 1<br>42 37 18 2 | NOTATALL NO RESPONSE  57 33 7 1 1  53 37 7 1 2  47 40 9 1 3  48 36 11 3 1  47 43 8 1 1  43 43 10 1 3  42 37 18 2 1 |