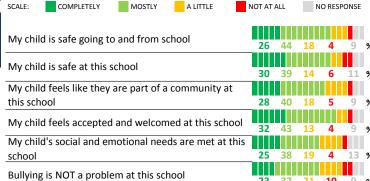

#### **SCHOOL SAFETY**

How much do you agree with the following statements about your child's school?

SCHOOL COMMUNITY

**39 35 15 9** 

# My School's Score

| iviy School 3 Score | 7. | NEOTIVAL |
|---------------------|----|----------|
|                     |    |          |